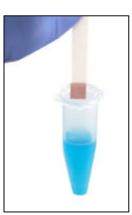

## SERS Substrates for Raman Spectrometers

- Affordable, high performance SERS substrates that don't sacrifice sensitivity and repeatability.
- Compatible with all StellarNet Raman Spectrometers, Lasers, & Accessories



Adenine Raman Signal with SERS vs. NO SERS Adenine is one of the two purine nucleobases used in forming nucleotides of the nucleic acids



Malachite Green @ 10 ug/ml varying laser power Pesticide & Fungicide Detection



SERS-30/100 pieces Choose your pack

SERS-Gold SERS-Silver

**StellarNet SERS Substrates** 



Package of 25 SERS substrates for 785nm Systems

Package of 25 SERS substrates for 532nm Systems

<u>Morphine</u> SERS vs. NO SERS





## Easy to Use

- "Traditional" Pipette
- Dipping
- Swabbing

## Applications

- Agriculture
  - Pesticide detection
  - Food contamination testing
- Homeland security & Law enforcement
  - Trace explosives detection
  - Trace detection of narcotics such as cocaine & heroin
- Anti-counterfeiting
  - Detection of weakened/inactive counterfeit drugs
  - Counterfeit perfumes and liquors



<u>Melamine</u> - 100ug/ml Adulterant detection in Infant formula



<u>BPE</u> - 10uM Anti-counterfeiting tracer for Authenticity