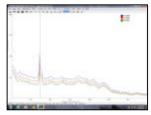

Adenine Raman Signal with SERS vs. NO SERS Adenine is one of the two purine nucleobases used in forming nucleotides of the nucleic acids

Malachite Green @ 10 ug/ml varying laser power Pesticide & Fungicide Detection

SERS-30/100 pieces Choose your pack

SERS-Gold SERS-Silver

**StellarNet SERS Substrates** 

Package of 25 SERS substrates for 785nm Systems

Package of 25 SERS substrates for 532nm Systems

<u>Morphine</u> SERS vs. NO SERS

<u>Melamine</u> - 100ug/ml Adulterant detection in Infant formula

<u>BPE</u> - 10uM Anti-counterfeiting tracer for Authenticity