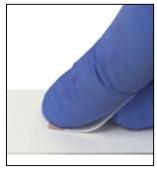

laser power Pesticide & Fungicide Detection



SERS-30/100 pieces Choose your pack

SERS-Gold SERS-Silver

**StellarNet SERS Substrates** 



Package of 25 SERS substrates for 785nm Systems

Package of 25 SERS substrates for 532nm Systems

<u>Morphine</u> SERS vs. NO SERS





## Easy to Use

- "Traditional" Pipette
- Dipping
- Swabbing

## Applications

- Agriculture
  - Pesticide detection
  - Food contamination testing
- Homeland security & Law enforcement
  - Trace explosives detection
  - Trace detection of narcotics such as cocaine & heroin
- Anti-counterfeiting
  - Detection of weakened/inactive counterfeit drugs
  - Counterfeit perfumes and liquors



<u>Melamine</u> - 100ug/ml Adulterant detection in Infant formula



<u>BPE</u> - 10uM Anti-counterfeiting tracer for Authenticity