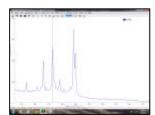

Adenine Raman Signal with SERS vs. NO SERS Adenine is one of the two purine nucleobases used in forming nucleotides of the nucleic acids

Malachite Green @ 10 ug/ml varying laser power Pesticide & Fungicide Detection

SERS-30/100 pieces Choose your pack

SERS-Gold SERS-Silver

**StellarNet SERS Substrates** 

Package of 25 SERS substrates for 785nm Systems

Package of 25 SERS substrates for 532nm Systems

<u>Morphine</u> SERS vs. NO SERS

<u>Melamine</u> - 100ug/ml Adulterant detection in Infant formula

<u>BPE</u> - 10uM Anti-counterfeiting tracer for Authenticity