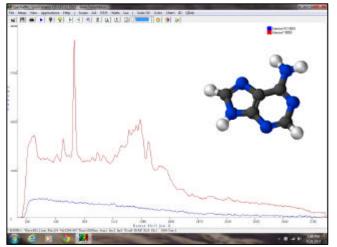

Adenine Raman Signal with SERS vs. NO SERS Adenine is one of the two purine nucleobases used in forming nucleotides of the nucleic acids

Malachite Green @ 10 ug/ml varying laser power Pesticide & Fungicide Detection