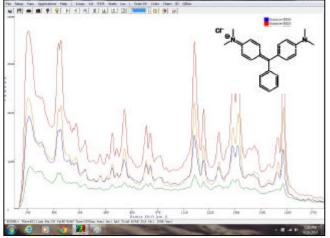

SERS-30/100 pieces Choose your pack

SERS-Gold SERS-Silver

**StellarNet SERS Substrates** 

Package of 25 SERS substrates for 785nm Systems

Package of 25 SERS substrates for 532nm Systems

<u>Morphine</u> SERS vs. NO SERS

<u>Melamine</u> - 100ug/ml Adulterant detection in Infant formula

<u>BPE</u> - 10uM Anti-counterfeiting tracer for Authenticity