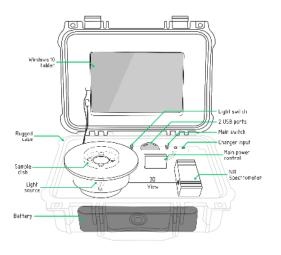

The ChemWiz-ADK-PF and ChemWiz-ADK-Case-PF (for Pet Foods) includes research-grade spectrometer instrumentation in either a handheld modular set-up or mounted in a portable and rugged case.

With a simple press of the "Analyze" button instantaneous match results or sample composition can be displayed on your screen.

### **SPECIFICATIONS**

**Spectrometer Range:** 900-1700nm **Optical Resolution:** 2.5nm

**Detector Type:** InGaAs Photodiode array

**Reflectance Source:** Tungsten Halogen

**Optical Measurement:** 3D reflectance, probe, or industrial fixture 8h

Battery: Lithium ion

Lamp Power In: 350 mA @ 12 VDC

**Dimensions:** Handheld  $1.5 \times 11 \times 6.5$ " | Case:  $6 \times 11 \times 13$ "

Measurement Speed: Typical 1-5 seconds

Tablet Specs: Android

**Software Included:** ChemWiz-ADK PRO