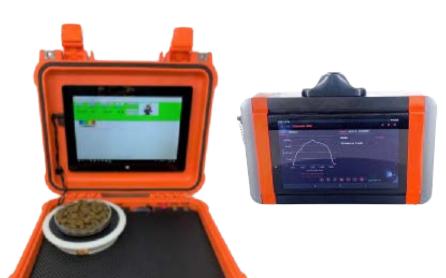

The ChemWiz-ADK-PF and ChemWiz-ADK-Case-PF (for Pet Foods) includes research-grade spectrometer instrumentation in either a handheld modular set-up or mounted in a portable and rugged case.

With a simple press of the "Analyze" button instantaneous match results or sample composition can be displayed on your screen.

ChemWiz-ADK-PF and ChemWiz-ADK-Case-PF for Pet Food Ingredient and Blends

Simple user interface with %Fat, Moisture, Protein & ash Displayed

### **SPECIFICATIONS**

**Spectrometer Range:** 900-1700nm **Optical Resolution:** 2.5nm

**Detector Type:** InGaAs Photodiode array

**Reflectance Source:** Tungsten Halogen

**Optical Measurement:** 3D reflectance, probe, or industrial fixture 8h

Battery: Lithium ion

Lamp Power In: 350 mA @ 12 VDC

**Dimensions:** Handheld  $1.5 \times 11 \times 6.5$ " | Case:  $6 \times 11 \times 13$ "

Measurement Speed: Typical 1-5 seconds

Tablet Specs: Android

**Software Included:** ChemWiz-ADK PRO