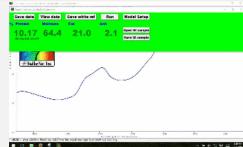

fat, moisture, protein and ash. The calibrations were

with our SMART-NIRS calibration packages!

Simple user interface with %Fat, Moisture, Protein & Ash Displayed