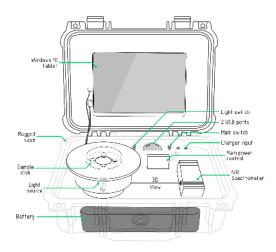

The ChemWiz-ADK-M and ChemWiz-ADK-Case-M (for Meat) includes research-grade spectrometer instrumentation in either a handheld modular set-up or mounted in a portable and rugged case.

With a simple press of the "Analyze" button instantaneous match results or sample % composition can be displayed on your screen.

## SPECIFICATIONS

**Spectrometer Range:** 900-1700nm **Optical Resolution:** 2.5nm InGaAs Photodiode array **Detector Type:** Tungsten Halogen **Reflectance Source:** 3D reflectance, probe, or industrial fixture **Optical Measurement:** 8h Lithium ion **Battery:** 350 mA @ 12 VDC Lamp Power In: **Dimensions:** Handheld 1.5 x 11 x 6.5" | Case: 6 x 11 x 13" Typical 1-5 seconds Measurement Speed: Android **Tablet Specs:** ChemWiz-ADK PRO Software Included: Starter Calibrations Included: M- ground beef, turkey, and pork starter calibrations