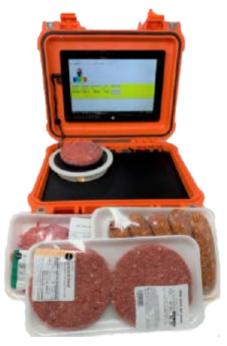

Our Meat Analyzer can help improve consistency of many meat processing and sorting applications. This will help you reduce costs and improve quality by monitoring important parameters such as protein, fat, moisture, ash, and much more.

The ChemWiz-ADK-M and ChemWiz-ADK-Case-M (for Meat) includes research-grade spectrometer instrumentation in either a handheld modular set-up or mounted in a portable and rugged case.

With a simple press of the "Analyze" button instantaneous match results or sample % composition can be displayed on your screen.

Starter Packages for Ground Beef, Pork, and Turkey

Included with your system are our starter calibrations for

generated using over a 100 different samples varying in composition. Custom calibrations can be easily developed

fat, moisture, protein and ash. The calibrations were

with our SMART-NIRS calibration packages!

Simple user interface with %Fat, Moisture, Protein & Ash Displayed