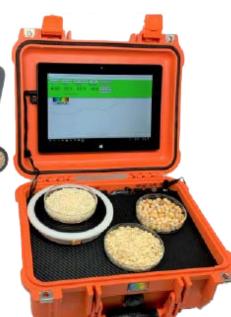

Our portable Grain Analyzer can help improve consistency and efficiency of many grain processing applications as well as provide rapid on-site analysis during bulk trading to ensure product grade.

The ChemWiz-ADK-G and ChemWiz-ADK-Case-G (for Small Grain Crops) includes research-grade spectrometer instrumentation in either a handheld modular set-up or mounted in a portable and rugged case.

#### ChemWiz-ADK-G and ChemWiz-ADK-Case-G for small grain crops (Barley, Wheat, Oats, and Corn)