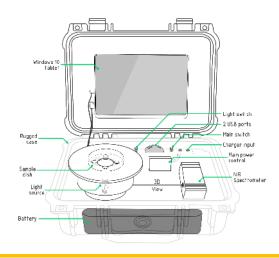

### **SPECIFICATIONS**

Spectrometer Range: 900-1700nm

**Optical Resolution:** 2.5nm

**Detector Type:** InGaAs Photodiode array

Reflectance Source: Tungsten Halogen

**Optical Measurement:** 3D reflectance, probe, or industrial fixture

Battery: 8hr lithium ion

Lamp Power In: 350 mA @ 12 VDC

**Dimensions:** Handheld 1.5 x 11 x 6.5" | Case: 6 x 11 x 13"

Measurement Speed: Typical 1-5 seconds

Tablet Specs:Android

**Software Included:** ChemWiz-ADK PRO