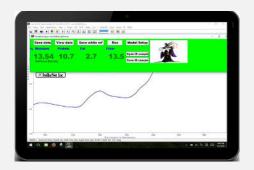

With a simple press of the "Analyze" button instantaneous match results or sample % composition can be displayed on your screen.